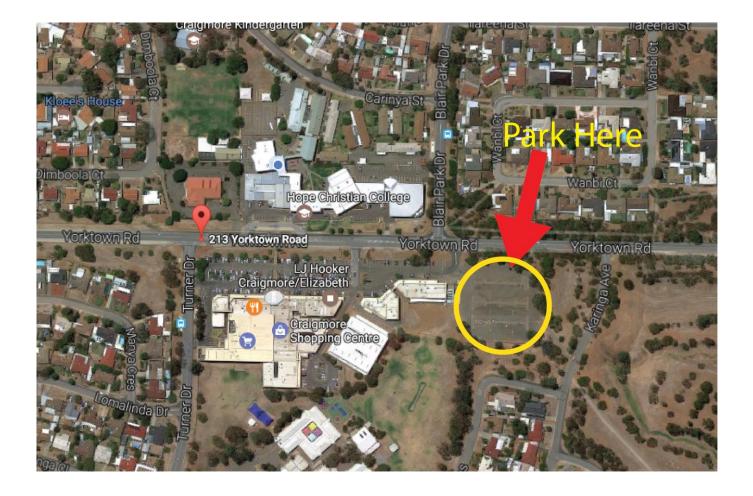

## VET & Vocational Learning PD & Network Day

Term 3 2017

| Session details: |                                                                                                                                                                                                                        |
|------------------|------------------------------------------------------------------------------------------------------------------------------------------------------------------------------------------------------------------------|
| Date:            | Monday 21 August 2017                                                                                                                                                                                                  |
| Time:            | 8.45 AM to 2.30 PM                                                                                                                                                                                                     |
| Venue:           | Craigmore Christian Centre (adjacent to Hope Christian College),<br>213 Yorktown Road, Craigmore                                                                                                                       |
|                  | <b>Parking:</b> you <b>must park</b> in the car park shown on the map below, across the road from the Craigmore Christian Centre. Please <b>do not park</b> in the school car park or in the shopping centre car park. |
|                  | As this event will be held in someone else's facility, please ensure you wear<br>your name badge.                                                                                                                      |
| Catering:        | Morning tea is being provided by the school. Please bring own lunch or participants may like to take advantage of the local café or Vietnamese bakery situated in the shopping centre across the road.                 |

## Parking Arrangements: