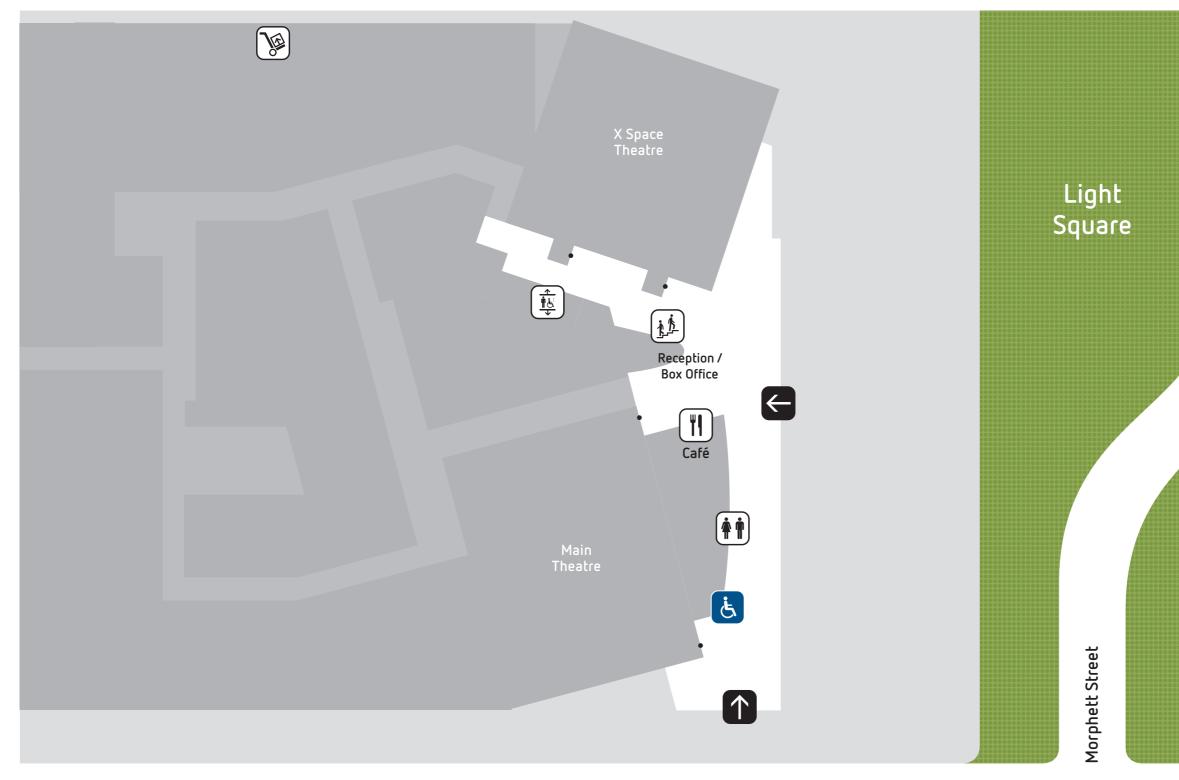

## Adelaide College of the Arts Directory 39 Light Square, Adelaide, SA 5000

## Phillip Street

← West Terrace

Currie Street

Adelaide City Campus  $\rightarrow$ 

| Leve | 1                       |
|------|-------------------------|
| 3    | Performance Studios     |
|      | Rooms 3.02 – 3.45       |
|      | Acting                  |
|      | Dance                   |
|      | Music                   |
|      |                         |
| 2    | Arts & Design           |
|      | Rooms 2.03 – 2.72       |
|      | Design Hub              |
|      | Digital Production      |
|      | Drawing                 |
|      | Painting                |
|      | Printmaking             |
|      | Screen & Media          |
|      | Atrium                  |
|      |                         |
| 1    | Sound & Vision          |
|      | Rooms 1.13 – 1.57       |
|      | Image Capture           |
|      | Recording Studios       |
|      | Administration          |
|      | Boardroom               |
|      |                         |
| Μ    | Props Construction      |
|      | Technical Production    |
|      | Rooms M.12 – M.32       |
|      |                         |
| G    | Making Workshop         |
|      | Rooms G.28 – G.60       |
|      | Jewellery               |
|      | Sculpture               |
|      | Set Construction        |
|      | Main Theatre            |
|      | Receiving Store         |
|      | Reception / Box Office  |
|      | X Space Theatre         |
| B1   | Car Loading / Unloading |
|      | - ·                     |
| B2   | Ceramics                |
|      | Rooms B2.14 – B2.23     |
|      | Light Square Gallery    |
|      |                         |