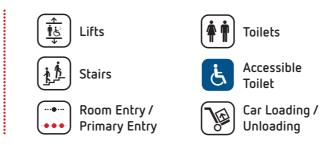

## Adelaide College of the Arts Directory 39 Light Square, Adelaide, SA 5000

## Phillip Street

← West Terrace

Currie Street

Adelaide City Campus  $\rightarrow$ 

| Leve | 1                       |
|------|-------------------------|
| 3    | Performance Studios     |
|      | Rooms 3.02 – 3.45       |
|      | Acting                  |
|      | Dance                   |
|      | Music                   |
|      |                         |
| 2    | Arts & Design           |
|      | Rooms 2.03 – 2.72       |
|      | Design Hub              |
|      | Digital Production      |
|      | Drawing                 |
|      | Painting                |
|      | Printmaking             |
|      | Screen & Media          |
|      | Atrium                  |
|      |                         |
| 1    | Sound & Vision          |
|      | Rooms 1.13 – 1.57       |
|      | Image Capture           |
|      | Recording Studios       |
|      | Administration          |
|      | Boardroom               |
|      |                         |
| Μ    | Props Construction      |
|      | Technical Production    |
|      | Rooms M.12 – M.32       |
|      |                         |
| G    | Making Workshop         |
|      | Rooms G.28 – G.60       |
|      | Jewellery               |
|      | Sculpture               |
|      | Set Construction        |
|      | Main Theatre            |
|      | Receiving Store         |
|      | Reception / Box Office  |
|      | X Space Theatre         |
| B1   | Car Loading / Unloading |
|      | - ·                     |
| B2   | Ceramics                |
|      | Rooms B2.14 – B2.23     |
|      | Light Square Gallery    |
|      |                         |